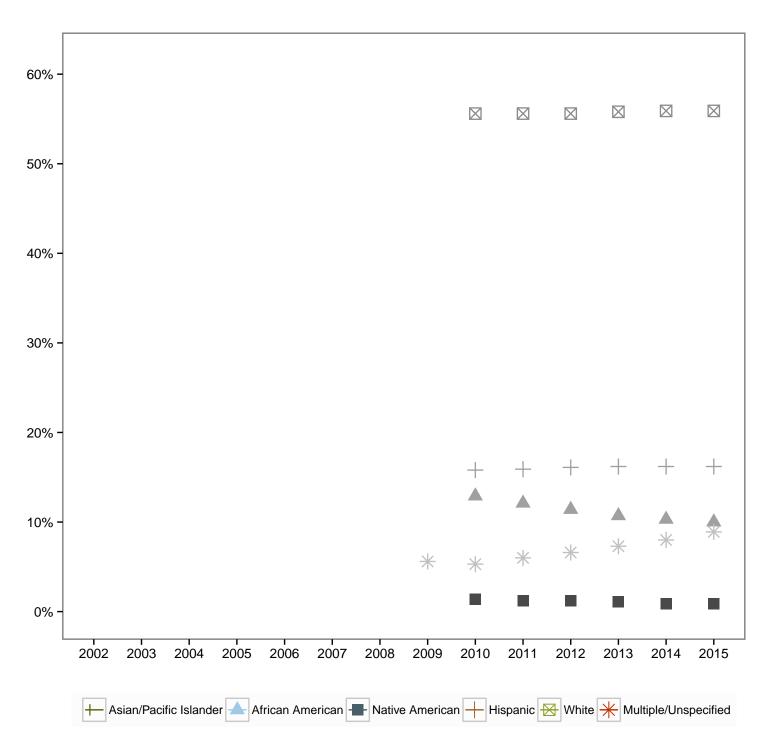

## Portland Public Schools District Race/Ethnicity Percentages - October 2002 to October 2015

| Race/Ethnicity         | 2002  | 2003  | 2004  | 2005  | 2006  | 2007  | 2008  | 2009  | 2010  | 2011  | 2012  | 2013  | 2014  | 2015  |
|------------------------|-------|-------|-------|-------|-------|-------|-------|-------|-------|-------|-------|-------|-------|-------|
| Asian/Pacific Islander | 9.6%  | 9.9%  | 10.1% | 10.5% | 10.6% | 10.6% | 10.5% | 9.8%  | 9.1%  | 9.2%  | 9.1%  | 8.9%  | 8.6%  | 8.1%  |
| African American       | 16.5% | 16.5% | 16.4% | 16.3% | 16.4% | 15.6% | 15.0% | 13.6% | 12.9% | 12.1% | 11.4% | 10.7% | 10.3% | 10.0% |
| Native American        | 2.3%  | 2.2%  | 2.1%  | 2.1%  | 2.2%  | 1.8%  | 1.7%  | 1.5%  | 1.4%  | 1.2%  | 1.2%  | 1.1%  | 0.9%  | 0.9%  |
| Hispanic               | 10.2% | 11.0% | 11.8% | 13.6% | 14.3% | 13.9% | 13.7% | 15.4% | 15.8% | 15.9% | 16.1% | 16.2% | 16.2% | 16.2% |
| White                  | 61.5% | 60.3% | 59.3% | 56.7% | 55.5% | 54.9% | 54.5% | 54.2% | 55.6% | 55.6% | 55.6% | 55.8% | 55.9% | 55.9% |
| Multiple/Unspecified   | 0.0%  | 0.0%  | 0.3%  | 0.9%  | 1.1%  | 3.3%  | 4.7%  | 5.6%  | 5.3%  | 6.0%  | 6.6%  | 7.3%  | 8.0%  | 8.9%  |